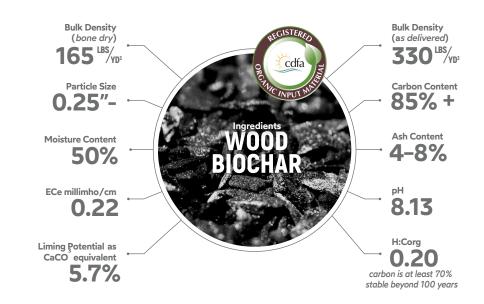

## **BLACKLITE PURE**

Produced in Northern California purely from softwood forestry residues. It is highly porous, adsorptive, and has great water holding capacity. Registered as an organic input material with CDFA.